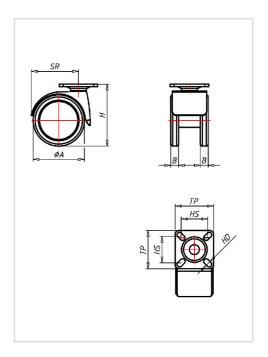

## Wheel

Casted high quality nylon wheel black

High quality nylon housing - black Swivel bearing with combined plain-ball bearing Wheel brake - glass fibre reinforced Wheel axle revited

| Swivel castor                                           | Wheel-⊘ A x width B mm: 52x8+8 |
|---------------------------------------------------------|--------------------------------|
| Load Capacity kg:                                       | 40                             |
| Load capacity tested according to EN 12530 and EN 12527 |                                |
| Overall height H mm:                                    | 63                             |
| Dimension of top plate TP                               | 39x39                          |
| mm:                                                     |                                |
| Hole spacing HS mm:                                     | 30x30/24x24                    |
| Hole-Ø HD mm:                                           | 5,2                            |
| Swivel radius SR mm:                                    | 53                             |
| Wheel bearing:                                          | Nylon plain bearing            |