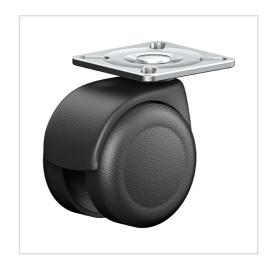

## Swivel castor 530 PT 50 P

Furniture Castors Series 530 PL - Wheel P

## Wheel

Casted high quality nylon wheel black

High quality nylon housing - black Swivel bearing with combined plain-ball bearing Wheel brake - glass fibre reinforced Wheel axle revited

| Swivel castor                                           | Wheel-⊘ A x width B mm: 52x8+8 |
|---------------------------------------------------------|--------------------------------|
| Load Capacity kg:                                       | 40                             |
| Load capacity tested according to EN 12530 and EN 12527 |                                |
| Overall height H mm:                                    | 63                             |
| Dimension of top plate TP                               | 39x39                          |
| mm:                                                     |                                |
| Hole spacing HS mm:                                     | 30x30/24x24                    |
| Hole-Ø HD mm:                                           | 5,2                            |
| Swivel radius SR mm:                                    | 53                             |
| Wheel bearing:                                          | Nylon plain bearing            |